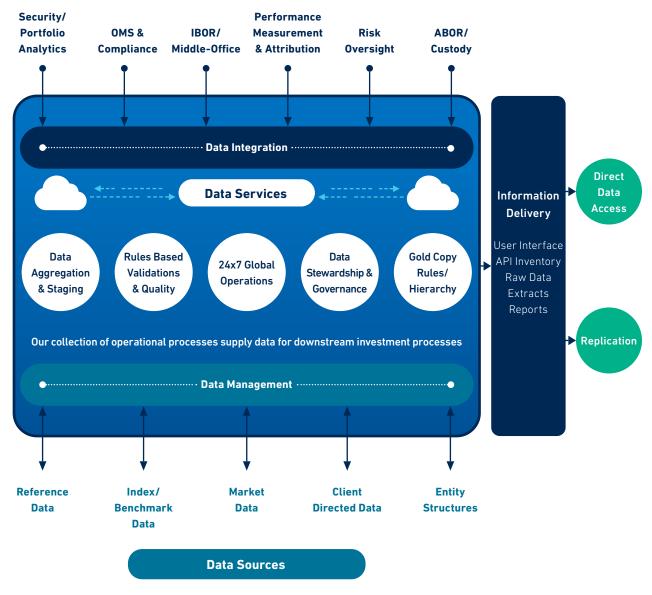

Our Data Services suite is built on a foundation of tools that are rich in configurability and are able to handle diverse and complex sources

## Key Features of State Street Alpha<sup>SM</sup> Data Services

Our data services work together to give you access, timeliness and reliability.

Delivering data for front-office and enterprise needs. Our data services define a truly enterprise-wide data model. We deliver security master reference data, pricing, analytics and index/benchmark data.

Global, follow the sun, operating model maturity. Our operations control framework uses the power and flexibility of the Alpha platform to ensure trust and transparency for enterprise-wide data. Our global team operates 24/7 to support global, multi-region start-of-day requirements, by applying standard and custom operational control checks to remediate data on our clients' behalf. Our client service team monitors and reports on agreed SLAs and KPIs, providing transparency via client dashboards.

#### Streamlined Data Access and Flexibility.

Alpha is hosted on the public cloud, and enables delivery of data to your cloud infrastructure.

A comprehensive range of standard data marts is available. Based on your preferences, data from all sources is normalized, enriched and consolidated into the marts.